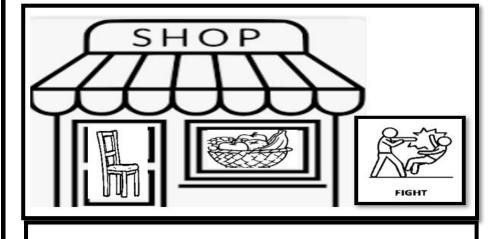

## **TOPIC: PICTURE READING-3**

From the help box circle those words which are seen in picture and rewrite them.

HELP BOX- गज, द्कान, पवन, फल

लिख, झगड़ा, बकरी, क्रसी