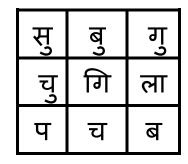

II. Find out the Hindi words for the given pictures from the grid and write them:

- **III. Write the jumbled words correctly-**

IV. Write the Hindi meanings for the given **English words.** 

| 1. shop |  |
|---------|--|
|         |  |